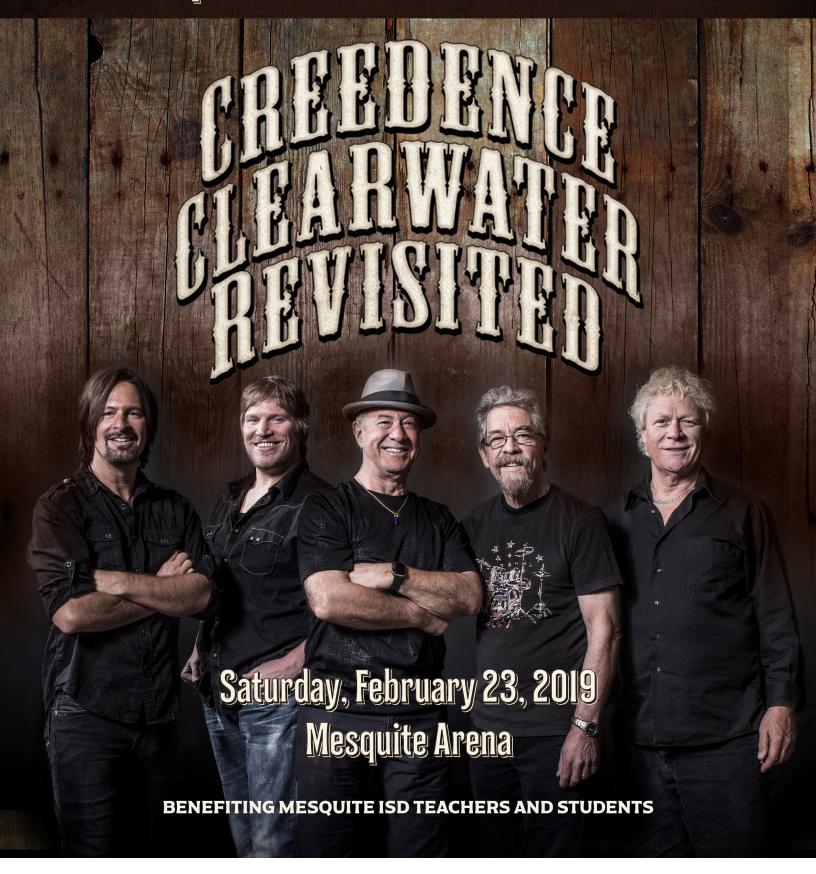

Creedence Clearwater Revival founding members and Rock and Roll Hall of Famers Stu Cook and Doug "Cosmo" Clifford have been on quite a ride. Following their induction into the Rock and Roll Hall of Fame, Cosmo and Stu launched their Creedence Clearwater Revisited project in 1995 to once again perform live in concert the hit songstouchstones of a generation. Since then, the legendary rhythm section has been thrilled by the outpouring of affection for their new band. World tours and a platinum selling album Recollection followed. The astounding response to the band has been driven in part by new generations of fans that, as Cosmo says, "weren't even born when the music came out."