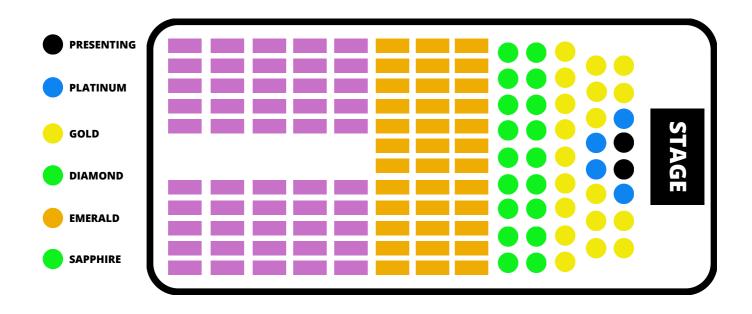

Concert-Only Tickets Available through MesquiteArena.com

Presented By

| FEBRUARY 25, 2023   MESQUITE ARENA   Bta Rodeo Drive, Mesquite, TX 75149   SPONSORSHIP LEVELS & BENEFITS   SKVP BY FEBRUARY 3, 2023   Some sponsorship levels may sell out. Availability is on a first-come, | SAPPHIRE - \$1,250 | EMERALD - \$1,750 | DIAMOND - \$2,750 | -D - \$5,250 | LATINUM - \$10,250 | RESENTING - \$18,000 |
|--------------------------------------------------------------------------------------------------------------------------------------------------------------------------------------------------------------|--------------------|-------------------|-------------------|--------------|--------------------|----------------------|
| first-served basis with priority given to returning sponsors.                                                                                                                                                | SAP                | EME               | DIA               | GOLD         | PLA                | PRE                  |
| Logo or name inclusion on sponsor page of event website.                                                                                                                                                     | •                  |                   | •                 |              | •                  | •                    |
| Logo or name inclusion on a unique Facebook post.                                                                                                                                                            |                    |                   |                   |              | ullet              | ●                    |
| Logo (Diamond, Gold, Platinum & Presenting) or listing in event program.                                                                                                                                     |                    |                   |                   |              |                    |                      |
| Buffet dinner by Pecan Lodge for 8 or 10 guests based on sponsorship level.                                                                                                                                  | 8                  | 8                 | 10                | 10           | 10                 | 10                   |
| VIP parking passes - quantity 4-5 based on sponsorship level.                                                                                                                                                |                    | 4                 | 5                 | 5            | 5                  | 5                    |
| Meet & Greet passes and photo with CHEAP TRICK                                                                                                                                                               |                    |                   |                   | 2            | 2                  | 4                    |
| 20 Complimentary beer and wine tickets at the table.                                                                                                                                                         |                    |                   |                   |              |                    |                      |
| Logo inclusion as "Presented By" on all event promotional materials with custom benefits package.                                                                                                            |                    |                   |                   |              |                    | •                    |

| SELECT SPONSORSHIP LI                                                                                                                                                                                                                                                                                                                                             | EVEL & PROVIDE CONTA              | ACT INFORMATION                 |                                 |                                  |  |  |  |
|-------------------------------------------------------------------------------------------------------------------------------------------------------------------------------------------------------------------------------------------------------------------------------------------------------------------------------------------------------------------|-----------------------------------|---------------------------------|---------------------------------|----------------------------------|--|--|--|
| Sapphire - 8 seat table \$1,250                                                                                                                                                                                                                                                                                                                                   | Emerald - 8 seat table<br>\$1,750 | Diamond - 10 seat table \$2,750 | Gold - 10 seat table<br>\$5,250 | Platinum- 10 seat table \$10,250 |  |  |  |
| NAME TO APPEAR IN ADVER                                                                                                                                                                                                                                                                                                                                           |                                   |                                 |                                 |                                  |  |  |  |
| SPONSOR CONTACT NAME:                                                                                                                                                                                                                                                                                                                                             |                                   |                                 |                                 |                                  |  |  |  |
| PHONE:                                                                                                                                                                                                                                                                                                                                                            | EMAIL:                            |                                 |                                 |                                  |  |  |  |
| STREET ADDRESS:                                                                                                                                                                                                                                                                                                                                                   |                                   |                                 |                                 |                                  |  |  |  |
| CITY:                                                                                                                                                                                                                                                                                                                                                             | STATE:                            |                                 | ZIP:                            |                                  |  |  |  |
| NAME ON CARD:                                                                                                                                                                                                                                                                                                                                                     | CK NUMBER:                        |                                 | ZIP:                            | n Foundation                     |  |  |  |
| FOUNDATION BOARD MEMBER SOLICITING:   FULL PAYMENT DUE BY FEBRUARY 3, 2023. Sponsorships may be paid with multiple checks, but all checks must be delivered by Feb 3.   PLATINUM, COLD AND DIAMOND SPONSORS: Please email your logo to hlewallyn@mesquiteisd.org in an .eps or as a large image jpeg (1 to 2 megabytes) by February 3, 2023.   SPONSOR SIGNATURE: |                                   |                                 |                                 |                                  |  |  |  |